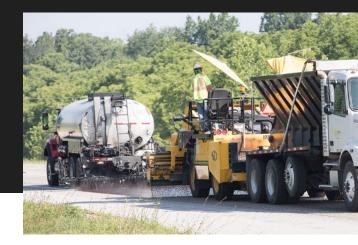

## SAMI

SAMI (Stress Absorbing Membrane Interlayer) is a combination of polymerized asphalt emulsion and quality crushed aggregate. When used as a flexible membrane interlayer prior to Micro Surfacing or conventional asphalt, SAMI waterproofs the sub base and helps reduce reflective cracking, while extending the life of the subsequent overlay.

## **Benefits & Features**

- > Open to traffic within minutes
- > Minimizes and delays reflective cracking
- > Enhances compaction of new asphalt overlay
- > Waterproofs the underlying pavement
- > Adds ductility to withstand freeze/thaw cycles
- > 100% Recyclable