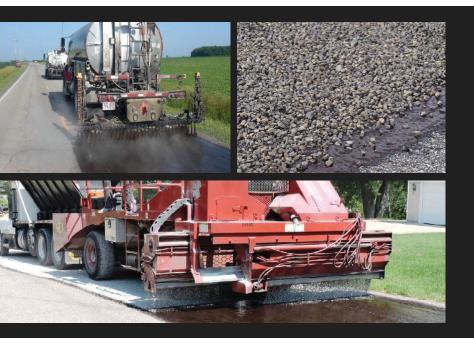

## SAMI

SAMI (Stress Absorbing Membrane Interlayer) is a combination of polymerized asphalt emulsion and quality crushed aggregate. When used as a flexible membrane interlayer prior to Micro Surfacing or conventional asphalt, SAMI waterproofs the sub base and helps reduce reflective cracking, while extending the life of the subsequent overlay.

## **Benefits & Features**

- > Open to traffic within minutes
- > Minimizes and delays reflective cracking
- > Enhances compaction of new asphalt overlay
- > Waterproofs the underlying pavement
- > Adds ductility to withstand freeze/thaw cycles
- > 100% Recyclable