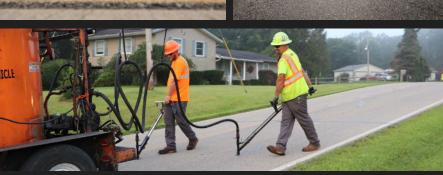

## OVERBAND CRACK SEAL

Overband Crack Seal is the most economical pavement maintenance tools for asphalt and concrete. The combination of asphalt cement and fibers produce a strong yet flexible seal that bonds well to crack walls. This is key to keeping water out of the pavement sub base which, in turn, will help provide long pavement service life.

## **Benefits & Features**

- Immediate return to traffic
- Waterproofs the existing crack
- Excellent ductility in cold temperatures
- Delays and minimizes reflective cracking
- Consistent quality application with high production
- Applied under pressure to completely fill and seal distresses