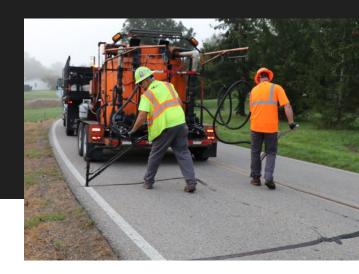

## OVERBAND CRACK SEAL

Overband Crack Seal is the most economical pavement maintenance tools for asphalt and concrete. The combination of asphalt cement and fibers produce a strong yet flexible seal that bonds well to crack walls. This is key to keeping water out of the pavement sub base which, in turn, will help provide long pavement service life.

## **Benefits & Features**

- Immediate return to traffic
- Waterproofs the existing crack
- Excellent ductility in cold temperatures
- Delays and minimizes reflective cracking
- Consistent quality application with high production
- Applied under pressure to completely fill and seal distresses