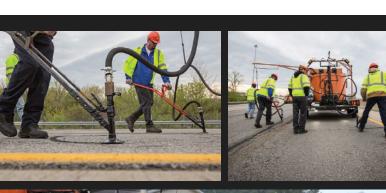

## OVERBAND CRACK SEAL

Overband Crack Seal is the most economical pavement maintenance tools for asphalt and concrete. The combination of asphalt cement and fibers produce a strong yet flexible seal that bonds well to crack walls. This is key to keeping water out of the pavement sub base which, in turn, will help provide long pavement service life.

## **Benefits & Features**

- Immediate return to traffic
- Waterproofs the existing crack
- Excellent ductility in cold temperatures
- Delays and minimizes reflective cracking
- Consistent quality application with high production
- Applied under pressure to completely fill and seal distresses